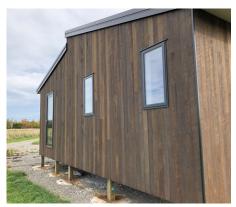

## SMOKEY GREY FINISH

Manufactured weathered look

## SMOKEY GREY FINISH

THE UNIQUE GREY
PALETTE PROVIDES AN
APPEARANCE RICH IN
CHARACTER AND VERY
LOW IN MAINTENANCE.

Kennedy's specialised grey solution coating is the perfect solution for clients seeking a low maintenance or greyed off appearance. The timber is supplied to give this appearance from day one of installation.

The penetrative oil with Smokey Grey tint enhances the naturally aged texture of the timber to give a pale through to darkish grey tint with occasional brown/reddish tinges.

The Smokey Grey finished timbers can be used internally where no additional coatings are required. When installed externally in exposed applications, the timber surface will continue to be enhanced and enriched in it's appearance throughout the natural aging process.